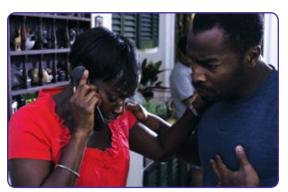

## Who is in the picture?

Name: \_\_\_\_\_\_ Date: \_\_\_\_\_

Who is in the picture? Kojo and Efie are in the picture.
 What are they doing? They are talking to Aku.

2. Who is in the picture?

What is she doing?